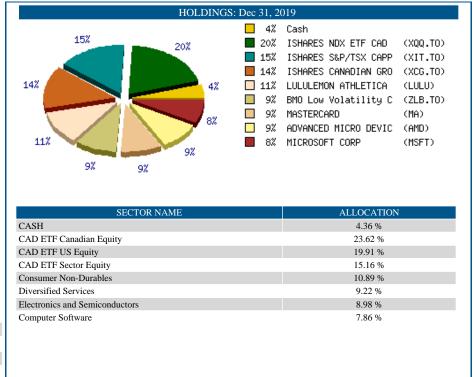

### REPORT VERIFIED BY HOLLISWEALTH

HOLDINGS: Dec 31, 2019 The following table is CAD denominated.

REPORT PROVIDED BY: Larry Short

| Value        | Shares | Alloc  | Equity Name                                       | Sym    | SMAX | Sector                         | Price                     | TTM Yield | YTD     |
|--------------|--------|--------|---------------------------------------------------|--------|------|--------------------------------|---------------------------|-----------|---------|
| \$8,057.51   |        | 4.36%  | CASH                                              |        |      |                                |                           |           |         |
| \$16,611.66  | 279    | 8.98%  | ADVANCED MICRO DEVICES INC                        | AMD    | 10   | Electronics and Semiconductors | \$59.54                   | 0         | 136.379 |
| \$17,185.56  | 499    | 9.29%  | BMO Low Volatility Canada Equity ETF              | ZLB.TO | 7    | CAD ETF Canadian Equity        | \$34.44                   | 2.44 %    | 21.91   |
| \$26,506.48  | 728    | 14.33% | ISHARES CANADIAN GROWTH ETF                       | XCG.TO | 7    | CAD ETF Canadian Equity        | \$36.41                   | 1.68 %    | 28.47   |
| \$36,834.27  | 529    | 19.91% | ISHARES NDX ETF CAD HEDGED                        | XQQ.TO | 10   | CAD ETF US Equity              | \$69.63                   | 0.48 %    | 37.49   |
| \$28,046.79  | 981    | 15.16% | ISHARES S&P/TSX CAPPED INFORMATION TECHNOLOGY ETF | XIT.TO | 10   | CAD ETF Sector Equity          | \$28.59                   | 0.34 %    | 60.79   |
| \$20,153.60  | 67     | 10.89% | LULULEMON ATHLETICA INC                           | LULU   | 10   | Consumer Non-Durables          | \$300.80                  | 0         | 81.26   |
| \$17,058.36  | 44     | 9.22%  | MASTERCARD                                        | MA     | 9    | Diversified Services           | \$387.69                  | 0.45 %    | 51.44   |
| \$14,537.96  | 71     | 7.86%  | MICROSOFT CORP                                    | MSFT   | 10   | Computer Software              | \$204.76                  | 1.23 %    | 49.93   |
| \$184,992.19 | Total  |        |                                                   |        |      |                                | Weighted avg<br>TTM yield | 0.75%     |         |