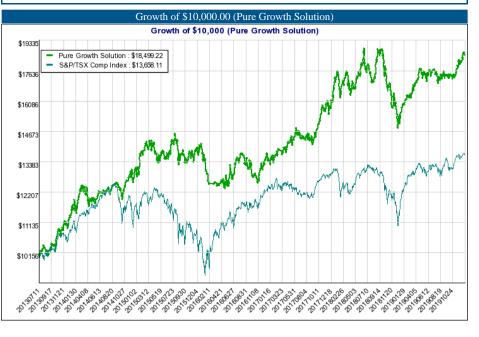

Disclaimer: Performance numbers above could represent partial month or year calculations based on the time frame selected.

|                      | YTD    | 2018    | 2017   |
|----------------------|--------|---------|--------|
| Pure Growth Solution | 19.83% | -5.17%  | 21.67% |
| S&P/TSX Comp Index   | 19.13% | -11.64% | 6.02%  |
|                      |        |         |        |