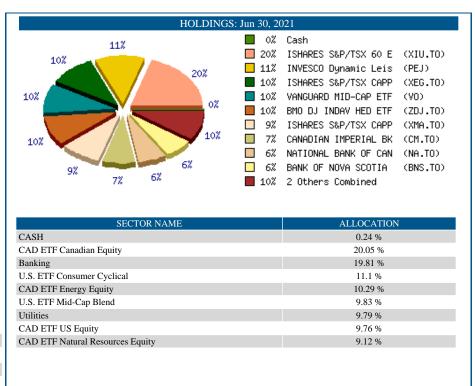

### REPORT VERIFIED BY iA Private Wealth

HOLDINGS: Jun 30, 2021 The following table is CAD denominated.

REPORT PROVIDED BY: Larry Short

| Value        | Shares | Alloc  | Equity Name                                   | Sym    | SMAX | Sector                           | Price                     | TTM Yield | YTD    |
|--------------|--------|--------|-----------------------------------------------|--------|------|----------------------------------|---------------------------|-----------|--------|
| \$447.81     |        | 0.24%  | CASH                                          |        |      |                                  |                           |           |        |
| \$11,528.66  | 143    | 6.21%  | BANK OF NOVA SCOTIA                           | BNS.TO | 10   | Banking                          | \$80.62                   | 4.47 %    | 20.09% |
| \$18,122.34  | 327    | 9.76%  | BMO DJ INDAV HED ETF                          | ZDJ.TO | 7    | CAD ETF US Equity                | \$55.42                   | 1.52 %    | 13.4%  |
| \$13,546.56  | 96     | 7.3%   | CANADIAN IMPERIAL BK COMMERCE                 | CM.TO  | 10   | Banking                          | \$141.11                  | 4.14 %    | 32.63% |
| \$9,335.84   | 166    | 5.03%  | EMERA INC                                     | EMA.TO | 8    | Utilities                        | \$56.24                   | 4.49 %    | 6.41%  |
| \$8,834.07   | 161    | 4.76%  | FORTIS INC                                    | FTS.TO | 8    | Utilities                        | \$54.87                   | 3.63 %    | 7.52%  |
| \$20,606.40  | 318    | 11.1%  | INVESCO Dynamic Leisure and Entertainment ETF | PEJ    | 9    | U.S. ETF Consumer Cyclical       | \$64.80                   | 0.62 %    | 27.25% |
| \$37,216.07  | 1219   | 20.05% | ISHARES S&P/TSX 60 ETF                        | XIU.TO | 8    | CAD ETF Canadian Equity          | \$30.53                   | 2.55 %    | 18.7%  |
| \$19,104.55  | 2111   | 10.29% | ISHARES S&P/TSX CAPPED ENERGY ETF             | XEG.TO | 10   | CAD ETF Energy Equity            | \$9.05                    | 1.5 %     | 55.49% |
| \$16,918.20  | 964    | 9.12%  | ISHARES S&P/TSX CAPPED MATERIALS ETF          | XMA.TO | 4    | CAD ETF Natural Resources Equity | \$17.55                   | 0.71 %    | -0.74% |
| \$11,689.02  | 126    | 6.3%   | NATIONAL BANK OF CANADA                       | NA.TO  | 8    | Banking                          | \$92.77                   | 3.06 %    | 31.55% |
| \$18,242.88  | 62     | 9.83%  | VANGUARD MID-CAP ETF                          | VO     | 7    | U.S. ETF Mid-Cap Blend           | \$294.24                  | 1.27 %    | 12.46% |
| \$185,592.40 | Total  |        |                                               |        |      |                                  | Weighted avg<br>TTM yield |           |        |