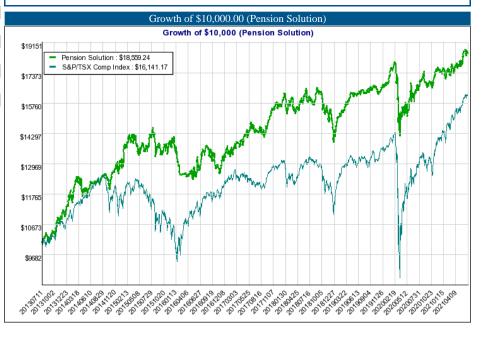

Disclaimer: Performance numbers above could represent partial month or year calculations based on the time frame selected.

S&P TSX

|                    | YTD    | 2020  | 2019   |
|--------------------|--------|-------|--------|
| Pension Solution   | 7.00%  | 3.48% | 15.83% |
| S&P/TSX Comp Index | 15.67% | 2.16% | 19.13% |
|                    |        |       |        |