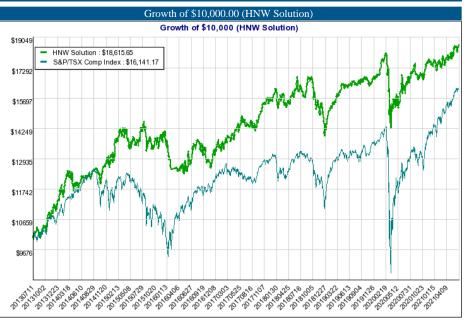

Disclaimer: Performance numbers above could represent partial month or year calculations based on the time frame selected.

S&P TSX

|                    | YTD    | 2020  | 2019   |
|--------------------|--------|-------|--------|
| HNW Solution       | 6.80%  | 3.31% | 16.57% |
| S&P/TSX Comp Index | 15.67% | 2.16% | 19.13% |
|                    |        |       |        |