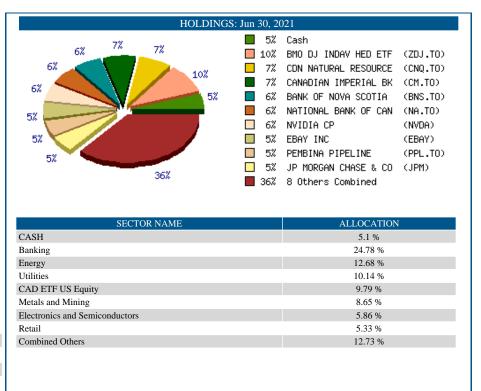

### REPORT VERIFIED BY iA Private Wealth

HOLDINGS: Jun 30, 2021 The following table is CAD denominated.

REPORT PROVIDED BY: Larry Short

| Value        | Shares | Alloc | Equity Name                     | Sym       | SMAX | Sector                           | Price                     | TTM Yield | YTD    |
|--------------|--------|-------|---------------------------------|-----------|------|----------------------------------|---------------------------|-----------|--------|
| \$9,485.55   |        | 5.1%  | CASH                            |           |      |                                  |                           |           |        |
| \$7,133.72   | 44     | 3.83% | ARK INNOVATION ETF              | ARKK      | 6    | U.S. ETF Mid-Cap Growth          | \$162.13                  | 1.62 %    | 2.33%  |
| \$11,528.66  | 143    | 6.19% | BANK OF NOVA SCOTIA             | BNS.TO    | 10   | Banking                          | \$80.62                   | 4.47 %    | 20.09% |
| \$18,233.18  | 329    | 9.79% | BMO DJ INDAV HED ETF            | ZDJ.TO    | 7    | CAD ETF US Equity                | \$55.42                   | 1.52 %    | 13.4%  |
| \$8,714.86   | 154    | 4.68% | BMO EW GLOBAL METALS CAD HD ETF | ZMT.TO    | 5    | CAD ETF Natural Resources Equity | \$56.59                   | 0.92 %    | 12.39% |
| \$9,169.80   | 145    | 4.93% | BROOKFLD ASSET MGMT Inc         | BAM.A.TO  | 8    | Financial Services               | \$63.24                   | 1 %       | 20.87% |
| \$13,546.56  | 96     | 7.28% | CANADIAN IMPERIAL BK COMMERCE   | CM.TO     | 10   | Banking                          | \$141.11                  | 4.14 %    | 32.63% |
| \$13,725.00  | 305    | 7.37% | CDN NATURAL RESOURCES LTD       | CNQ.TO    | 10   | Energy                           | \$45.00                   | 3.98 %    | 50.6%  |
| \$9,922.56   | 114    | 5.33% | EBAY INC                        | EBAY      | 10   | Retail                           | \$87.04                   | 0.99 %    | 36.93% |
| \$9,279.60   | 165    | 4.98% | EMERA INC                       | EMA.TO    | 8    | Utilities                        | \$56.24                   | 4.49 %    | 6.41%  |
| \$9,602.25   | 175    | 5.16% | FORTIS INC                      | FTS.TO    | 8    | Utilities                        | \$54.87                   | 3.63 %    | 7.52%  |
| \$9,641.00   | 50     | 5.18% | JP MORGAN CHASE & CO            | JPM       | 6    | Banking                          | \$192.82                  | 2.43 %    | 20.78% |
| \$11,410.71  | 123    | 6.13% | NATIONAL BANK OF CANADA         | NA.TO     | 8    | Banking                          | \$92.77                   | 3.06 %    | 31.55% |
| \$10,910.68  | 11     | 5.86% | NVIDIA CP                       | NVDA      | 10   | Electronics and Semiconductors   | \$991.88                  | 0.08 %    | 49.33% |
| \$9,886.89   | 251    | 5.31% | PEMBINA PIPELINE                | PPL.TO    | 10   | Energy                           | \$39.39                   | 6.4 %     | 35.4%  |
| \$7,423.00   | 260    | 3.99% | TECK RES CL B SV                | TECK.B.TO | 4    | Metals and Mining                | \$28.55                   | 0.7 %     | 24.02% |
| \$7,854.76   | 262    | 4.22% | US GLOBAL JETS ETF              | JETS      | 3    | U.S. ETF Miscellaneous Sector    | \$29.98                   | 0         | 5.24%  |
| \$8,687.76   | 159    | 4.67% | Wheaton Precious Metals         | WPM.TO    | 7    | Metals and Mining                | \$54.64                   | 1.14 %    | 3.44%  |
| \$186,156.54 | Total  |       |                                 |           |      |                                  | Weighted avg<br>TTM yield | 2.38%     |        |